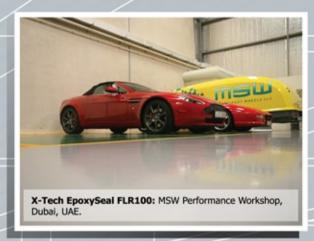

oxySeal WDE

floor coating.

### Water dispersed epoxy

### **Polyurethane**

### X-Tech DeckCoat CP System



### Typical System

- 1. X-Prime SF (100 microns) or
- X-Prime MT (150 microns)
- **2. X-Tech Primer Filler** (1) (0.3 to 0.5L/m<sup>2</sup>)
- 3. X-Tech AntiSkid Coat (150 to 200 microns)
- 4. X-Tech AntiSlip Grains (1 to 2kg/m<sup>2</sup>)
- 5. X-Tech DeckCoat CP TopCoat (200 to 300 microns)

### **Anti-carbonation Coating**



### Typical System

- 1. X-Shield Primer AR (35 microns)
- **2. X-Shield FillCoat (**To fill imperfections)
- 3. X-Shield AntiCarb S (2 coats of 125 microns each)

### Joint Sealants

### X-Seal PS800

Polysulphide sealant

Available in gun and pouring grade.

### X-Seal FR200

High performance fuel resistant joint sealant



### **Selected Projects**









### **Standard Car Park Color Range**

RAL 7035 Light Grey

RAL 7001 Silver Grey RAL 7042 Traffic Grey A RAL 6017 May Green

RAL 1013 Oyster White

RAL 3016 Coral Red

RAL 1003 Signal Yellow



RAL 5017 Traffic Blue

Every effort is made to reproduce these RAL sample colors as faithfully as possible. However, due to reproduction limitations, it is necessary that we reserve the right of reasonable variation. Color will vary due to differences in surface texture, lightning and methods of application.