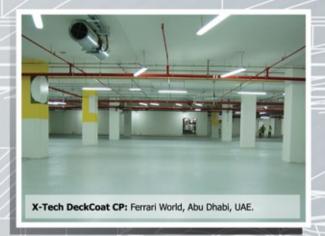

ySeal WDE

floor coating.

### Water dispersed epoxy

### **Polyurethane**

### X-Tech DeckCoat CP System



### Typical System

- 1. X-Prime SF (100 microns) or
- X-Prime MT (150 microns)
- **2. X-Tech Primer Filler** (1) (0.3 to 0.5L/m<sup>2</sup>)
- 3. X-Tech AntiSkid Coat (150 to 200 microns)
- 4. X-Tech AntiSlip Grains (1 to 2kg/m<sup>2</sup>)
- 5. X-Tech DeckCoat CP TopCoat (200 to 300 microns)

### **Anti-carbonation Coating**



### Typical System

- 1. X-Shield Primer AR (35 microns)
- **2. X-Shield FillCoat (**To fill imperfections)
- 3. X-Shield AntiCarb S (2 coats of 125 microns each)

### Joint Sealants

### X-Seal PS800

Polysulphide sealant

Available in gun and pouring grade.

### X-Seal FR200

High performance fuel resistant joint sealant



### **Selected Projects**









### **Standard Car Park Color Range**

RAL 7035 Light Grey

RAL 7001 Silver Grey RAL 7042 Traffic Grey A RAL 6017 May Green

RAL 1013 Oyster White

RAL 3016 Coral Red

RAL 1003 Signal Yellow



RAL 5017 Traffic Blue

Every effort is made to reproduce these RAL sample colors as faithfully as possible. However, due to reproduction limitations, it is necessary that we reserve the right of reasonable variation. Color will vary due to differences in surface texture, lightning and methods of application.