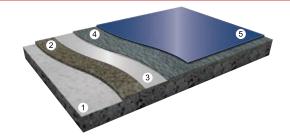

### Typical System

- 1. X-Prime SF (100 microns)
- **2. X-Tech Primer Filler** (1) Fast Cure Grade (0.3 to 0.5L/m<sup>2</sup>)
- 3. X-Tech EpoxySeal FLR100 (200 to 300 microns)
- **4. X-Tech AntiSlip Grains** (1 to 2kg/m<sup>2</sup>)
- 5. X-Shield EpoxySeal AR100 (200 to 300 microns)

### Notes:

- (i) Depending on concrete quality above primers can be omitted and X-Tech Primer Filler used on its own.
- (2) Use X-Tech UraSeal FLR100 if maximum UV resistance required.
- On ramps repeat steps 3 and 4.
- Thickness where indicated are wet film (WFT).