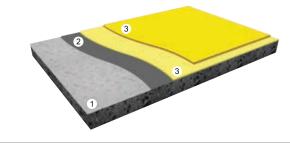

### X-Tech DeckCoat CP System

### Typical System

- 1. X-Prime SF (100 microns) or
- X-Prime MT (150 microns)
- **2. X-Tech Primer Filler** (1) (0.3 to 0.5L/m<sup>2</sup>)
- 3. X-Tech AntiSkid Coat (150 to 200 microns)
- 4. X-Tech AntiSlip Grains (1 to 2kg/m<sup>2</sup>)
- 5. X-Tech DeckCoat CP TopCoat (200 to 300 microns)