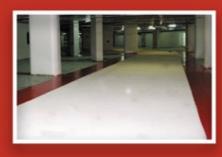

## The Complete Car Park Solutions







Car Park
System Selector







### X-Tech Car Park Solutions



### **Epoxy**

### X-Tech EpoxySeal FLR100 System



### Typical System

- 1. X-Prime SF (100 microns) or X- Prime MT (150 microns)
- 2. X-Tech Primer Filler (1) (0.3 to 0.5L/m<sup>2</sup>)
- 3. X-Tech EpoxySeal FLR100 (200 to 300 microns)
- 4. X-Tech AntiSlip Grains (1 to 2kg/m²)
- 5. X-Tech EpoxySeal FLR100 (200 to 300 microns) or X-Tech UraSeal FLR100 (2) (200 to 300 microns)

### Fast Track System



### Typical System

- 1. X-Prime SF (100 microns)
- **2. X-Tech Primer Filler** (1) Fast Cure Grade (0.3 to 0.5L/m<sup>2</sup>)
- 3. X-Tech EpoxySeal FLR100 (200 to 300 microns)
- **4. X-Tech AntiSlip Grains** (1 to 2kg/m<sup>2</sup>)
- 5. X-Shield EpoxySeal AR100 (200 to 300 microns)

### Accessories

- X-Tech Speed Br