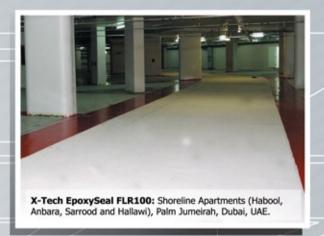

EpoxySeal WDE

floor coating.

### Water dispersed epoxy

### **Polyurethane**

### X-Tech DeckCoat CP System



### Typical System

- 1. X-Prime SF (100 microns) or
- X-Prime MT (150 microns)
- **2. X-Tech Primer Filler** (1) (0.3 to 0.5L/m<sup>2</sup>)
- 3. X-Tech AntiSkid Coat (150 to 200 microns)
- 4. X-Tech AntiSlip Grains (1 to 2kg/m<sup>2</sup>)
- 5. X-Tech DeckCoat CP TopCoat (200 to 300 microns)

### **Anti-carbonation Coating**



### Typical System

- 1. X-Shield Primer AR (35 microns)
- **2. X-Shield FillCoat (**To fill imperfections)
- 3. X-Shield AntiCarb S (2 coats of 125 microns each)

### Joint Sealants

### X-Seal PS800

Polysulphide sealant

Available in gun and pouring grade.

### X-Seal FR200

High performance fuel resistant joint sealant



### **Selected Projects**









### **Standard Car Park Color Range**

RAL 7035 Light Grey

RAL 7001 Silver Grey RAL 7042 Traffic Grey A RAL 6017 May Green

RAL 1013 Oyster White

RAL 3016 Coral Red

RAL 1003 Signal Yellow



RAL 5017 Traffic Blue

Every effort is made to reproduce these RAL sample colors as faithfully as possible. However, due to reproduction limitations, it is necessary that we reserve the right of reasonable variation. Color will vary due to differences in surface texture, lightning and methods of application.