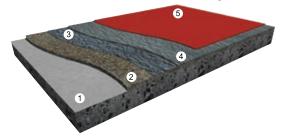

### X-Tech EpoxySeal FLR100 System

### Typical System

- 1. X-Prime SF (100 microns) or X- Prime MT (150 microns)
- 2. X-Tech Primer Filler (1) (0.3 to 0.5L/m<sup>2</sup>)
- 3. X-Tech EpoxySeal FLR100 (200 to 300 microns)
- 4. X-Tech AntiSlip Grains (1 to 2kg/m²)
- 5. X-Tech EpoxySeal FLR100 (200 to 300 microns) or X-Tech UraSeal FLR100 (2) (200 to 300 microns)