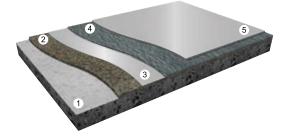

### Typical System

- 1. X-Prime SF (100 microns) or X- Prime MT (150 microns)
- 2. X-Tech Primer Filler (1) (0.3 to 0.5L/m<sup>2</sup>)
- 3. X-Tech EpoxySeal FLR100 (200 to 300 microns)
- 4. X-Tech AntiSlip Grains (1 to 2kg/m²)
- 5. X-Tech EpoxySeal FLR100 (200 to 300 microns) or X-Tech UraSeal FLR100 (2) (200 to 300 microns)

### Notes:

- (i) Depending on concrete quality above primers can be omitted and X-Tech Primer Filler used on its own.
- (2) Use X-Tech UraSeal FLR100 if maximum UV resistance required.
- On ramps repeat steps 3 and 4.
- Thickness where indicated are wet film (WFT).