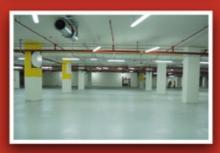

## The Complete Car Park Solutions







Car Park
System Selector







### X-Tech Car Park Solutions



### **Epoxy**

### X-Tech EpoxySeal FLR100 System



### Typical System

- 1. X-Prime SF (100 microns) or X- Prime MT (150 microns)
- 2. X-Tech Primer Filler (1) (0.3 to 0.5L/m<sup>2</sup>)
- 3. X-Tech EpoxySeal FLR100 (200 to 300 microns)
- 4. X-Tech AntiSlip Grains (1 to 2kg/m²)
- 5. X-Tech EpoxySeal FLR100 (200 to 300 microns) or X-Tech UraSeal FLR100 (2) (200 to 300 microns)

### Fast Track System



### Typical System

- 1. X-Prime SF (100 microns)
- **2. X-Tech Primer Filler** (1) Fast Cure Grade (0.3 to 0.5L/m<sup>2</sup>)
- 3. X-Tech EpoxySeal FLR100 (200 to 300 microns)
- **4. X-Tech AntiSlip Grains** (1 to 2kg/m<sup>2</sup>)
- 5. X-Shield EpoxySeal AR100 (200 to 300 microns)

### Accessories

- X-Tech Speed Brea