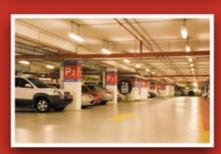

## The Complete Car Park Solutions







Car Park
System Selector







### X-Tech Car Park Solutions



### **Epoxy**

### X-Tech EpoxySeal FLR100 System



### Typical System

- 1. X-Prime SF (100 microns) or X- Prime MT (150 microns)
- 2. X-Tech Primer Filler (1) (0.3 to 0.5L/m<sup>2</sup>)
- 3. X-Tech EpoxySeal FLR100 (200 to 300 microns)
- 4. X-Tech AntiSlip Grains (1 to 2kg/m²)
- 5. X-Tech EpoxySeal FLR100 (200 to 300 microns) or X-Tech UraSeal FLR100 (2) (200 to 300 microns)

### Fast Track System



### Typical System

- 1. X-Prime SF (100 microns)
- **2. X-Tech Primer Filler** (1) Fast Cure Grade (0.3 to 0.5L/m<sup>2</sup>)
- 3. X-Tech EpoxySeal FLR100 (200 to 300 microns)
- **4. X-Tech AntiSlip Grains** (1 to 2kg/m<sup>2</sup>)
- 5. X-Shield EpoxySeal AR100 (200 to 300 microns)

### Accessories

- X-Tech Speed Breake